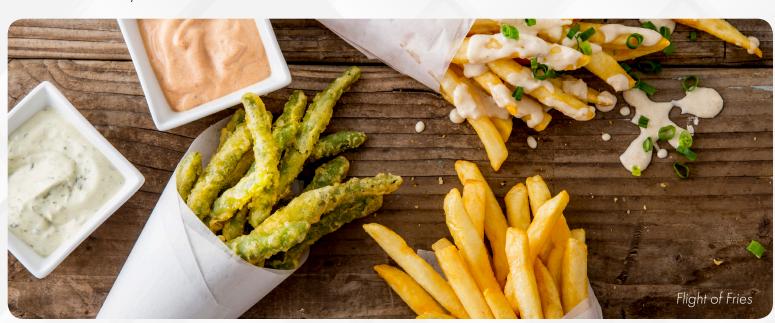

#### **FLIGHT OF FRIES** | 9.5

a sampler made up of our green bean fries, garlic fries & sea salt fries. served with a choice of one of our signature sauces