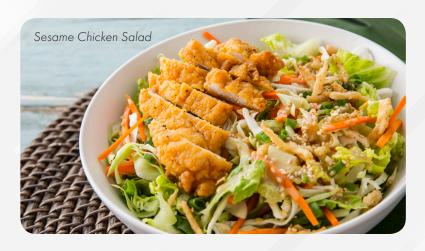

### **SESAME CHICKEN SALAD** | 8.5

mixture of fresh greens layered with fried onions, sliced crispy chicken, green onions, and our house-made sesame dressing