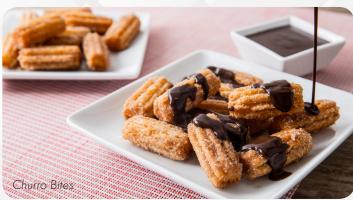

## **CHURRO BITES** | 6.75

golden-brown bite-sized churros coated with cinnamon sugar and topped with chocolate sauce

CLASSIC & GOURMET CANDIES | 4 | 4.5 | 5