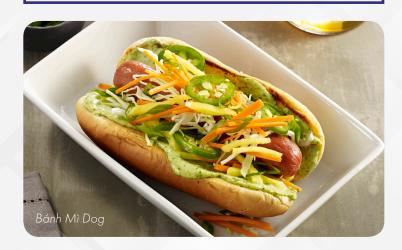

## BÁNH MÌ DOG | 7.5

lemon cilantro aioli, fresh jalapeños, vegetable slaw & pickled takuan