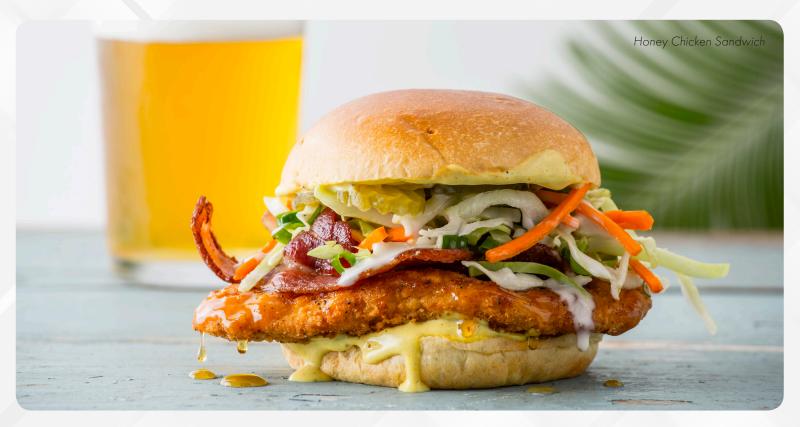

### **HONEY CHICKEN SANDWICH** | 10.5

fried chicken cutlet topped with a spicy honey glaze, fresh coleslaw, dijonnaise & crispy bacon on your choice of toasted belgian waffles or brioche bun. side of maple syrup available. served with choice of sea salt fries + signature sauce or slaw. upgrade to garlic fries for +1.5