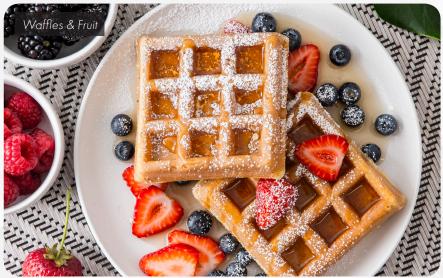

#### **WAFFLES & FRUIT** | 7.5

belgian waffles, seasonal fruit, maple syrup & powdered sugar

All food items are prepared in a shared kitchen and may contain wheat, soy, nuts, dairy, or other allergens. Menu items & prices subject to change without notice.