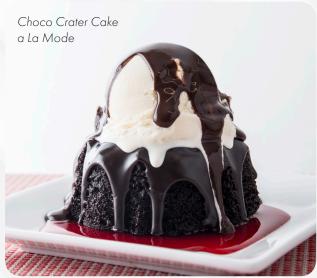

### **CHOCO CRATER CAKE A LA MODE** | 7.75

warm chocolate cake topped with a scoop of vanilla ice cream, chocolate syrup, and strawberry sauce