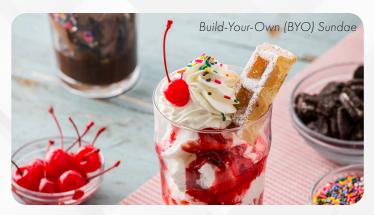

### **BUILD-YOUR-OWN (BYO) SUNDAE** | 7.5

ice cream choice (1): chocolate or vanilla / syrup choice (1): chocolate syrup, maple syrup, strawberry sauce / goodie choice (1): oreo® cookie bits, chopped reese's® peanut butter cups, waffle stick with powdered sugar / topped with whipped cream and rainbow sprinkles