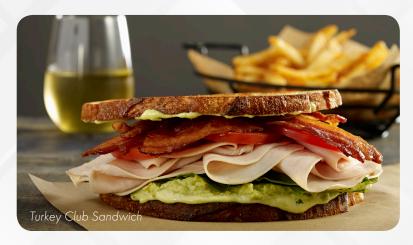

### **TURKEY CLUB SANDWICH** | 9.75

sliced roasted turkey, bacon, lettuce, tomato, fresh guacamole & wasabi mayo on toasted sourdough bread. served with choice of sea salt fries + signature sauce or slaw. upgrade to garlic fries for +1.5