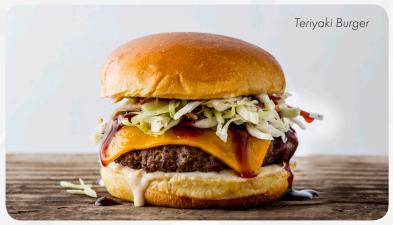

### **TERIYAKI BURGER** | 10.5

100% beef patty topped with teriyaki sauce, sharp cheddar, roasted garlic mayo & shredded cabbage on a toasted brioche bun. served with choice of sea salt fries + signature sauce or slaw. upgrade to garlic fries for +1.5